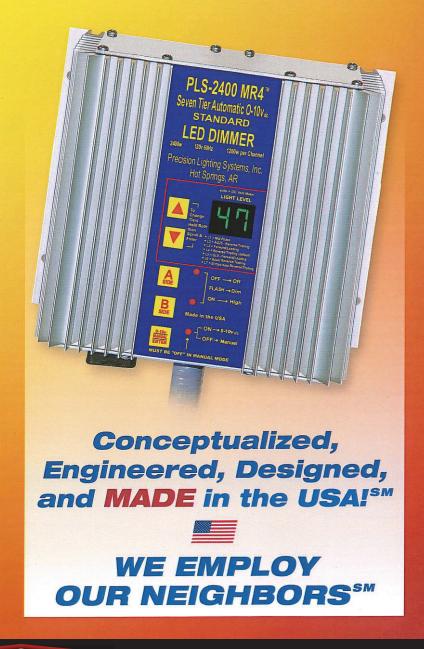

## If you have the PLS MR4™ 2400, you already have a **Trailing-Edge dimmer!**

The PLS MR4™ is the most versatile LED dimming system on the market. Not all LED lamps are Reverse Phase (trailing-edge), as many are Forward Phase (leading-edge) and some are Mid-Phase (center-cut). The PLS MR4™ provides the most userfriendly way to change between phases. No matter the lamp brand, the PLS MR4™ will properly dim it.

**Reverse Phase IS Trailing-Edge.** Don't be confused by doubletalk!